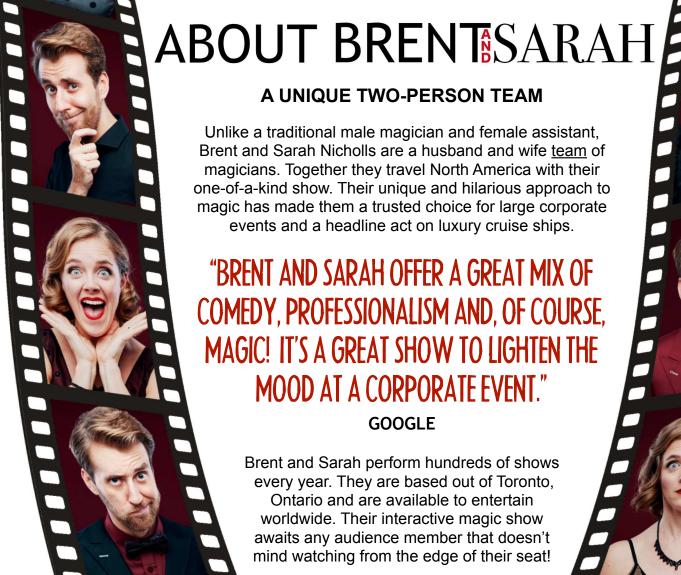

#### A UNIQUE TWO-PERSON TEAM

Unlike a traditional male magician and female assistant, Brent and Sarah Nicholls are a husband and wife team of magicians. Together they travel North America with their one-of-a-kind show. Their unique and hilarious approach to magic has made them a trusted choice for large corporate events and a headline act on luxury cruise ships.

"BRENT AND SARAH OFFER A GREAT MIX OF COMEDY, PROFESSIONALISM AND, OF COURSE, MAGIC! IT'S A GREAT SHOW TO LIGHTEN THE MOOD AT A CORPORATE EVENT."

**GOOGLE** 

Brent and Sarah perform hundreds of shows every year. They are based out of Toronto, Ontario and are available to entertain worldwide. Their interactive magic show awaits any audience member that doesn't mind watching from the edge of their seat!